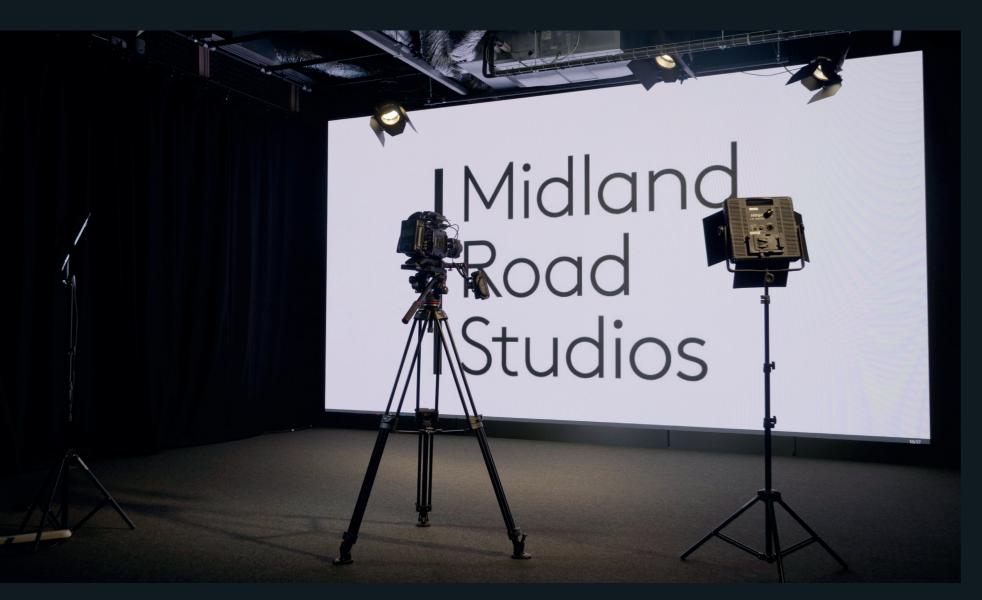

Midland Road Studios Based in Worcester, Midland Road Studios is home to our broadcast studios which are designed with content creating and live streaming in mind.

We offer a combination of live studio broadcast, virtual studio production and pre-record options which can be utilised for live, virtual or hybrid events. Our studio facilities include STUDIO **ONE** with a multi-stage set up and 6m x 3m LED video wall and the CONFERENCE SUITE which facilitates intimate filming conditions or round table discussions.

Janine Brady, Head of Marketing at Keyline

STUDIO **ONE** offers 100m² of state-of-the-art digital recording and broadcast environment suitable for live broadcast and pre-record conferencing, news desk, interviews and direct presentation work. We have a six metre wide, high-definition, permanent install LED video wall with market leading video processing, which allows for vibrant colour and super smooth motion backdrops.

#### Key Equipment:

- 6m x 3m high-definition ROE LED video wall
- Brompton Tessera Video Processing
- Full ETC digital studio lighting and control
- Live stream facilities
- Blackmagic video processing and cameras
- On-site 3D render + server centre