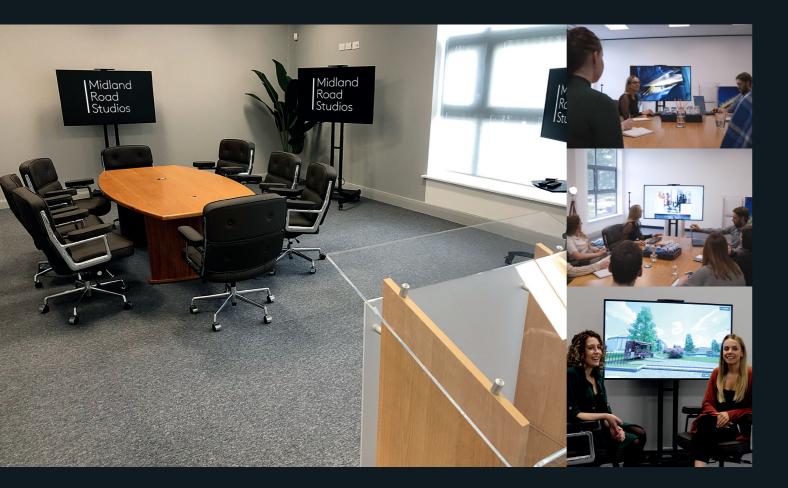

### STUDIO ONE

The conference suite allows you to host private boardroom style meetings, or presentations to up to 20x people on-site in a highly professional setting. It can also be set out to use as a second studio, allowing for filmed boardroom meetings, panel discussions, conference or theatre style presentations. Whether for pre-planning an event or for post-event evaluation, enjoy the private space to record, meet and work in.

# CONFERENCE **SUITE** [STUDIO **TWO**]

As well as our broadcast studios, we are proud to host a variety of professional facilities, ensuring you have everything you need all in one place.