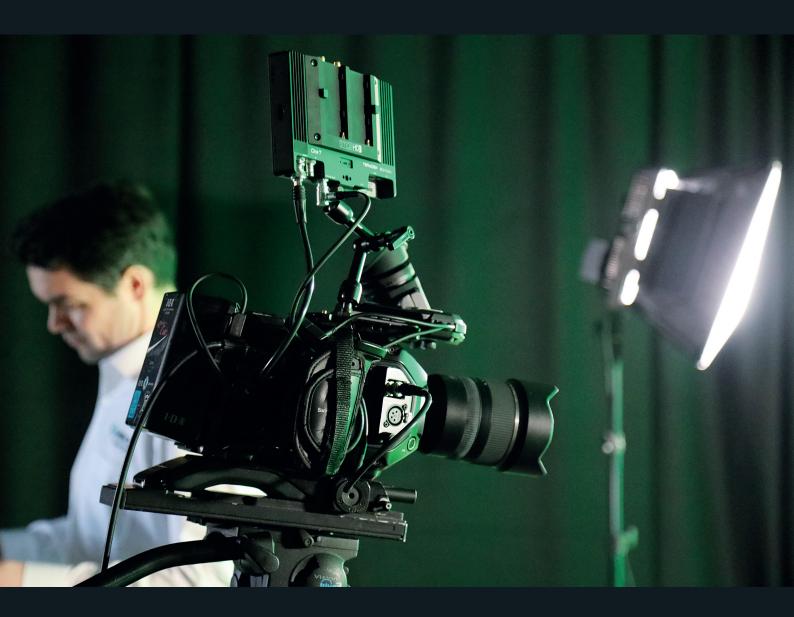

Janine Brady, Head of Marketing at Keyline

STUDIO **ONE** offers 100m² of state-of-the-art digital recording and broadcast environment suitable for live broadcast and pre-record conferencing, news desk, interviews and direct presentation work. We have a six metre wide, high-definition, permanent install LED video wall with market leading video processing, which allows for vibrant colour and super smooth motion backdrops.

#### Key Equipment:

- 6m x 3m high-definition ROE LED video wall
- Brompton Tessera Video Processing
- Full ETC digital studio lighting and control
- Live stream facilities
- Blackmagic video processing and cameras
- On-site 3D render + server centre